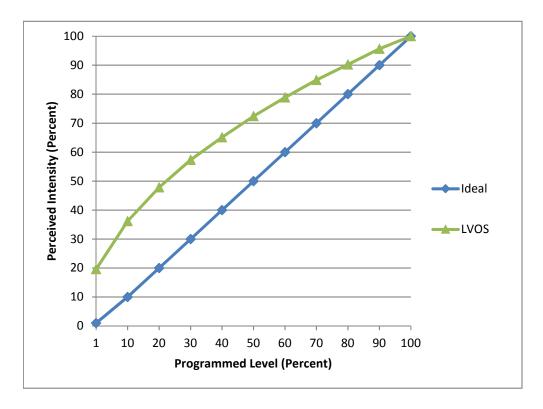

** 2" Marine Downlight

**Driver** integrated

Nominal Power (W) 4.7 (10-30VDC)

**Control Current** 0.08 mA **Dimming Control** PWM

**Product Range** 

**Test Date** 7/10/2015

| Dimmer Tested Against:              | LVOS  |  |
|-------------------------------------|-------|--|
| Pass/Fail                           | Pass  |  |
| Best-Fit Power Profile:             |       |  |
| Minimum ON                          | 0     |  |
| Maximum ON                          | 100   |  |
| Adjust                              | 100   |  |
| Light Output Range (vs. non-dimmed) |       |  |
| Maximum (Perceived)                 | 19.6% |  |
| Minimum (Perceived)                 | 0.0%  |  |
| Minimum (Measured)                  | 3.8%  |  |

## **Linearity Curves (Best-fit Power Profile Applied):**



## **Observations:**

Inverse.

Pass the power through relay on LVOS-0-10-PWM in order to shut off power when off Occasional flicker can occur otherwise.